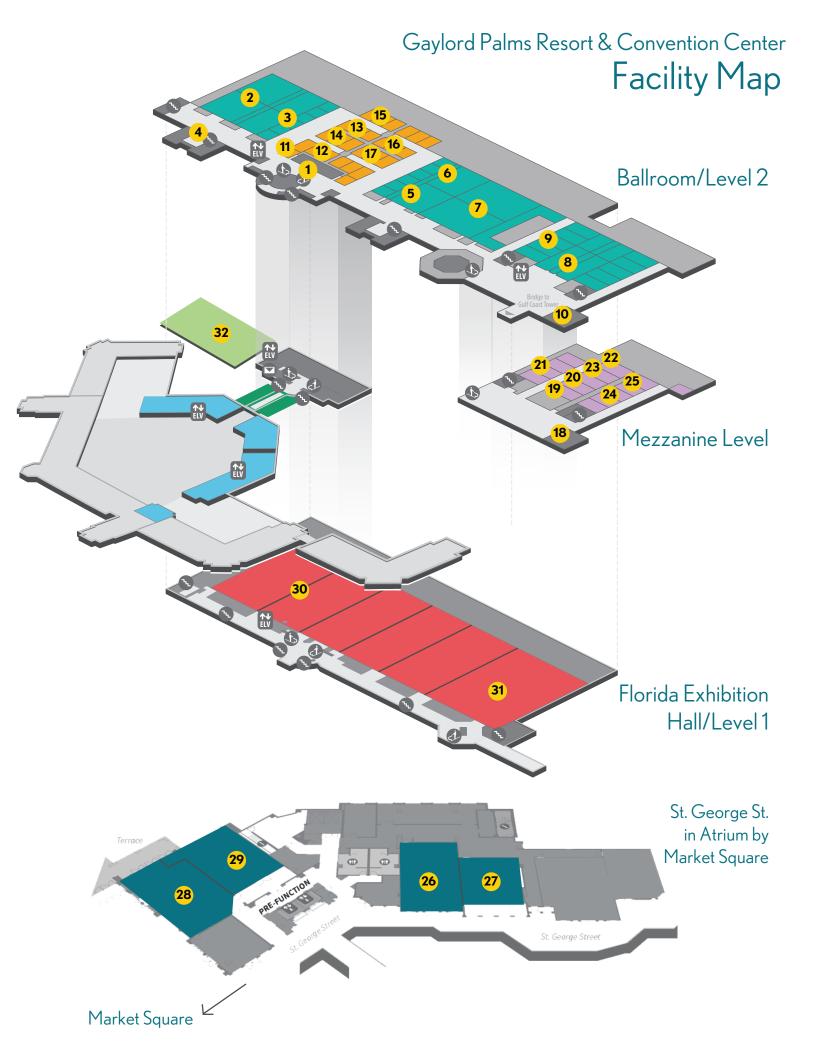

| #  | Room                           | Event                                                                                                                                                                                                       | Floor/Area                         |
|----|--------------------------------|-------------------------------------------------------------------------------------------------------------------------------------------------------------------------------------------------------------|------------------------------------|
| 1  | City Hall                      | Registration                                                                                                                                                                                                | Ballroom/Level 2                   |
| 2  | Sun Ballroom A-B               | Beta Shop                                                                                                                                                                                                   | Ballroom/Level 2                   |
| 3  | Sun Ballroom C-D               | Beta Serves, College & Career Fair (Senior)                                                                                                                                                                 | Ballroom/Level 2                   |
| 4  | Flagler                        | National Officer /National Leadership Ambassador Meeting                                                                                                                                                    | Ballroom/Level 2                   |
| 5  | Osceola A & 1-3                | Premier Performers Practice - Vocalists, Convention Invention, Reimagine, Recreate, Recycle                                                                                                                 | Ballroom/Level 2                   |
| 6  | Osceola B & 4-6                | Meeting of the Minds, Premier Performers Practice - Dancers (Senior & Elementary)                                                                                                                           | Ballroom/Level 2                   |
| 7  | Osceola C-D                    | Visual Arts, Accessorized Design, Apparel Design, Club Trading Pin,<br>Scrapbook, Service Learning Showcase, Three-Dimensional Design, and<br>Two-Dimensional Design                                        | Ballroom/Level 2                   |
| 8  | Coastal Ballroom               | Beta Break Room (Lunch & Dinner Concessions)                                                                                                                                                                | Ballroom/Level 2                   |
| 9  | Coastal 1-5                    | State Officer & Leadership Representative Luncheon                                                                                                                                                          | Ballroom/Level 2                   |
| 10 | Citrus Ballroom                | Leadership Representative Interviews & Challenges                                                                                                                                                           | Ballroom/Level 2                   |
| 11 | Captiva                        | Beta Night Ticket Pickup & Purchase                                                                                                                                                                         | Ballroom/Level 2                   |
| 12 | Daytona 1-2                    | Designated Pin Trading Pin                                                                                                                                                                                  | Ballroom/Level 2                   |
| 13 | Sanibel 1-3                    | Project Proposal, Lead Outside the Box                                                                                                                                                                      | Ballroom/Level 2                   |
| 14 | Miami 1-3                      | Project Proposal Waiting Room, Lead Outside the Box Waiting Room                                                                                                                                            | Ballroom/Level 2                   |
| 15 | Tallahassee 1-3                | Coordinator Breakfast & Meeting                                                                                                                                                                             | Ballroom/Level 2                   |
| 16 | Sarasota 1-3                   | Marketing & Communications                                                                                                                                                                                  | Ballroom/Level 2                   |
| 17 | Naples 1-3                     | Marketing & Communications Waiting Room                                                                                                                                                                     | Ballroom/Level 2                   |
| 18 | Escambia                       | Candidate Meeting                                                                                                                                                                                           | Mezzanine Level                    |
| 19 | Lafayette 1                    | Mandatory Musicology Meeting, Mandatory Quiz Bowl Meeting                                                                                                                                                   | Mezzanine Level                    |
| 20 | Lafayette 1 & 3                | Musicology, Quiz Bowl                                                                                                                                                                                       | Mezzanine Level                    |
| 21 | Suwannee 1 & 3                 | Musicology, Quiz Bowl                                                                                                                                                                                       | Mezzanine Level                    |
| 22 | Lafayette 5                    | Speech                                                                                                                                                                                                      | Mezzanine Level                    |
| 23 | Lafayette 4                    | Speech Waiting Room                                                                                                                                                                                         | Mezzanine Level                    |
| 24 | Desoto 2-3                     | Onsite Art - Drawing (Elementary & Junior), Onsite Cake Decorating (Elementary, Junior, Senior - Division I)                                                                                                | Mezzanine Level                    |
| 25 | Desoto 4-5                     | Onsite Art - Painting (Elementary & Junior), Onsite Cake Decorating (Senior - Division II)                                                                                                                  | Mezzanine Level                    |
| 26 | St. George 108                 | Collaboration Connection                                                                                                                                                                                    | St. George St. in<br>Atrium        |
| 27 | St. George 106                 | Collaboration Connection Waiting Room                                                                                                                                                                       | St. George St. in<br>Atrium        |
| 28 | St. George 114                 | Create & Animate                                                                                                                                                                                            | St. George St. in<br>Atrium        |
| 29 | St. George 112                 | Create & Animate Waiting Room                                                                                                                                                                               | St. George St. in<br>Atrium        |
| 30 | Florida Exhibition<br>Hall A-E | Premier Performers Practice - Dancers (Junior), Performing Arts Preliminaries, Songfest/Show Choir Preliminaries, Opening Ceremony Practice, Pre-Session Activities, Awards Presentations, General Sessions | Florida Exhibition<br>Hall/Level 1 |
| 31 | Florida Exhibition<br>Hall F   | Living Literature, Engineering, Robotics                                                                                                                                                                    | Florida Exhibition<br>Hall/Level 1 |
| 32 | Coquina Lawn                   | Scholarship Winners Group Photo (Senior)                                                                                                                                                                    | Florida Exhibition<br>Hall/Level 1 |